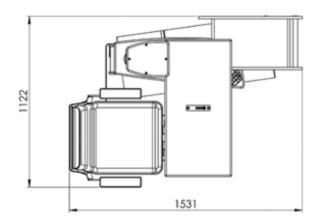

#### **Dimensions\***

Width: 1 122 - 1 442mm

Depth: 1536 - 1644mm

Height: 1786mm

Chair height working range: 493 - 693mm

Table top dimensions: 900 x 440mm

Table top height (fixed): 878mm

Table top working range (height adjustable): 878 - 978mm