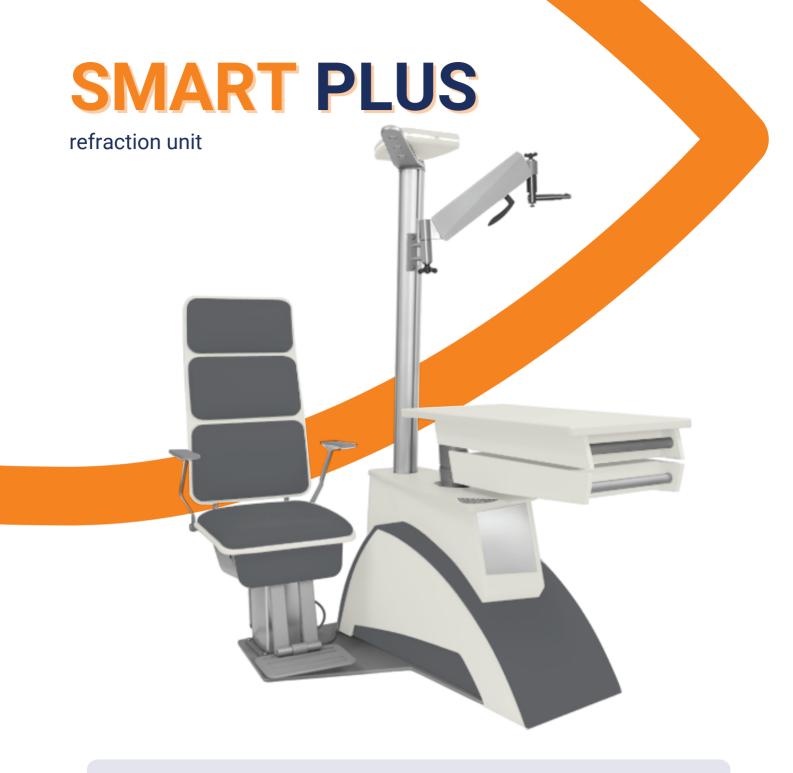

- SMART PLUS equipped with electrically elevated COMFORT chair
- 2 instruments sliding table top
- · Power supply built-in
- · Convenient control panel and easily accessible accessories drawer with pivotal arm
- · Simple connection of different types of slit lamps: LED / halogen
- Diagonal aluminium post with illumination LEDs and chart projector shelf
- PA-1000 counterbalanced phoropter arm (equipped with gas spring)
- · Steel base powder coated
- EU Declaration of Conformity provided