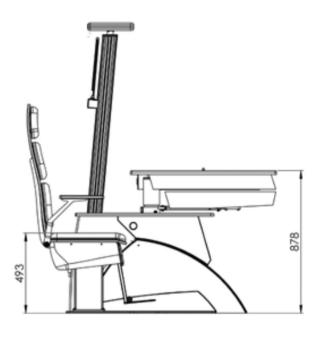

#### **Dimensions\***

Width: 1 122 - 1 442mm

Depth: 1536 - 1644mm

Height: 1786mm

Chair height working range: 493 - 693mm

Table top dimensions: 900 x 440mm

Table top height (fixed): 878mm

Table top working range (height adjustable): 878 - 978mm