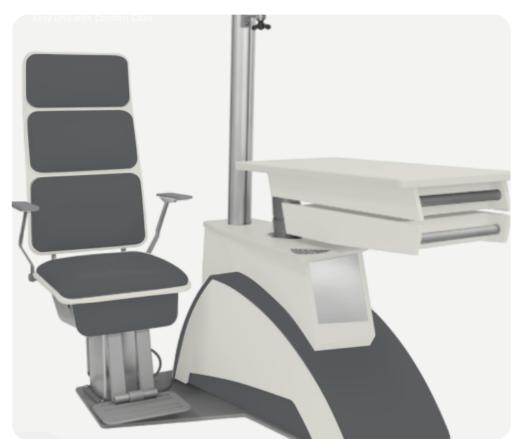

- SMART PLUS equipped with electrically elevated COMFORT chair
- 2 instruments sliding table top
- · Power supply built-in
- · Convenient control panel and easily accessible accessories drawer with pivotal arm
- · Simple connection of different types of slit lamps: LED / halogen
- Diagonal aluminium post with illumination LEDs and chart projector shelf
- PA-1000 counterbalanced phoropter arm (equipped with gas spring)
- · Steel base powder coated
- EU Declaration of Conformity provided