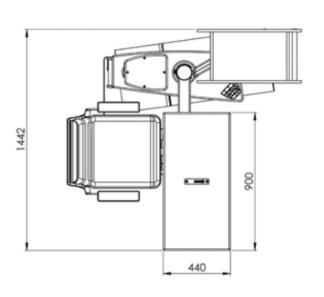

#### **Dimensions\***

Width: 1 122 - 1 442mm

Depth: 1536 - 1644mm

Height: 1786mm

Chair height working range: 493 - 693mm

Table top dimensions: 900 x 440mm

Table top height (fixed): 878mm

Table top working range (height adjustable): 878 - 978mm