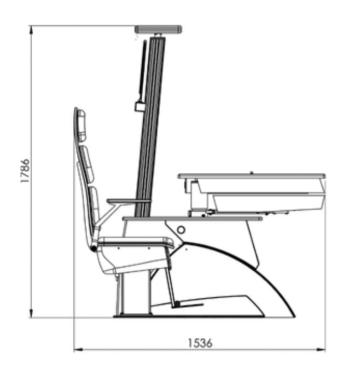

#### **Dimensions\***

Width: 1 122 - 1 442mm

Depth: 1536 - 1644mm

Height: 1786mm

Chair height working range: 493 - 693mm

Table top dimensions: 900 x 440mm

Table top height (fixed): 878mm

Table top working range (height adjustable): 878 - 978mm